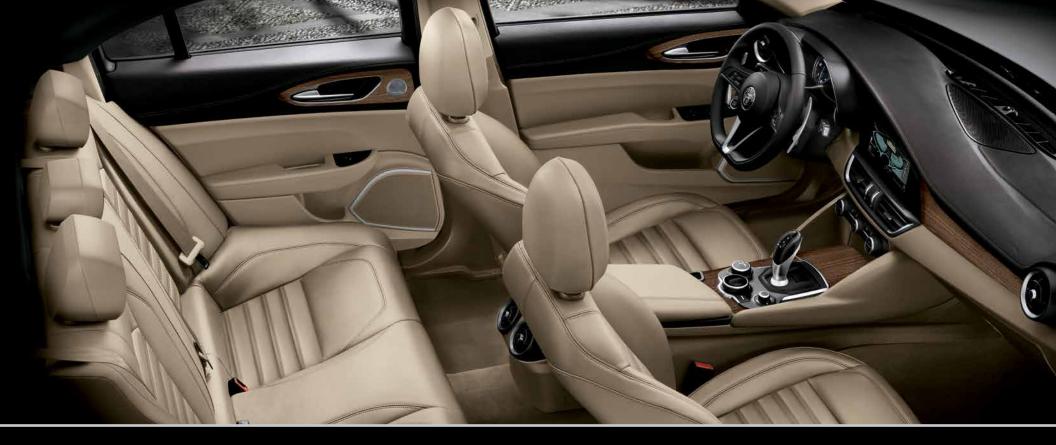

A CONNECTION WITH NO BOUNDARIES While the Giulia is crafted with the driver in mind, all passengers travel in comfort and safety. Competing at a world-class level requires the highest attention to detail: touch points exceed expectations with exquisite materials such as fine Italian leather and natural wood trims; craftsmanship is held in the highest regard. Every detail is meant to continually please and impress the center of Giulia's universe: the driver. The interior of the Giulia is striking for its combination of materials: surfaces in real wood, natural walnut or gray oak, brushed aluminum, carbon fiber and full-grain Italian leather. Materials are selected to be in full harmony with the personality of Giulia and the craft that only Italian style can provide. Form, function and beauty are inseparable, creating an intense experience appealing to all the senses.