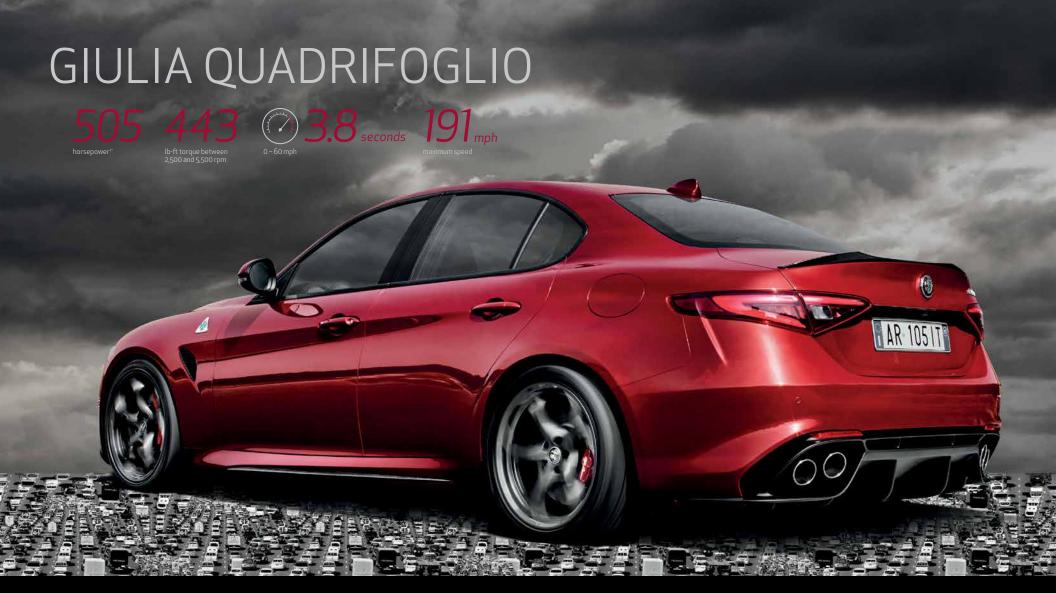

European model shown.

THE BLOODLINE RUNS STRAIGHT BACK TO THE THRONE Alfa Romeo reserves the Quadrifoglio badge for only its most high-performance creations: machines which bear more than a resemblance to the champions that came before them — they embody the pedigree of the legends themselves. For close to a century, the four-leaf clover has stood for more than a good-luck symbol for Alfa Romeo race victories and track records — it stands for the pinnacle of the very art of performance. It stands for the Alfa Romeo Giulia Quadrifoglio. The revered cloverleaf on the sculpted fender serves notice of the Giulia Quadrifoglio's caliber: 505 horsepower' generated by an all-new 2.9L Bi-Turbo direct-injection V6, amplified with performance-enhancing torque vectoring, Alfa patented sport suspension and Alfa DNA Pro with Race Mode. Race-ready leather/Alcantara® seats, 19-inch forged wheels, a carbon fiber rear spoiler and an active aero front splitter all add to the Giulia Quadrifoglio experience. Clearly, this is an Alfa Romeo that doesn't take legend lightly.

## IF YOU'RE GOING TO RULE, RULE THE MOST MIGHTY OF ALL

European model shown

It is a 12.9-mile long serpent that has broken the hearts of even the most courageous adventurers. With 1,000-foot elevation changes from its lowest to highest points, the deceivingly picturesque Nürburgring in Germany's Eifel mountains has long served as the ultimate test for the spirit of man and machine alike. A track record here takes more than an extended right leg — it takes everything an engineer, designer and dreamer can incorporate into the art of motoring itself. With its unrivaled 505 horsepower<sup>1</sup> engine and advanced performance features, the new Alfa Romeo Giulia Quadrifoglio arrived with serious intentions. The end result? A jaw-dropping, record-breaking 7:39 lap<sup>3</sup> that places Giulia Quadrifoglio in a league with the world's most exotic sports cars. What's more, this same advanced chassis design and rigidity that led to its unsurpassed performance wasn't something merely destined for the intimidating expanses of the Nürburgring: it's something which can be found in every Giulia across the board.

the fastest lap ever by a four-door production vehicle at the Nürburgring,<sup>3</sup> one of the most demanding tracks in the world