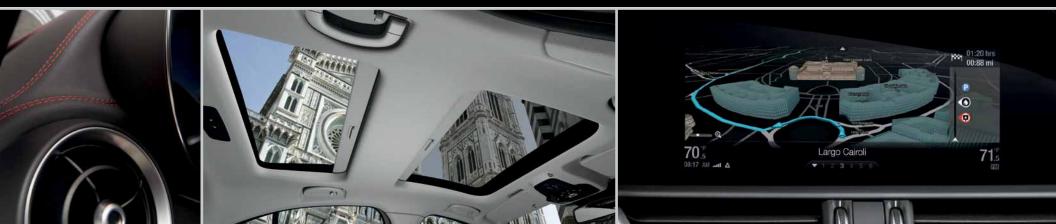

A CONNECTION WITH NO BOUNDARIES While the Giulia is crafted with the driver in mind, all passengers travel in comfort and safety. Competing at a world-class level requires the highest attention to detail: touch points exceed expectations with exquisite materials such as fine Italian leather and natural wood trims; craftsmanship is held in the highest regard. Every detail is meant to continually please and impress the center of Giulia's universe: the driver. The interior of the Giulia is striking for its combination of materials: surfaces in real wood, natural walnut or gray oak, brushed aluminum, carbon fiber and full-grain Italian leather. Materials are selected to be in full harmony with the personality of Giulia and the craft that only Italian style can provide. Form, function and beauty are inseparable, creating an intense experience appealing to all the senses.