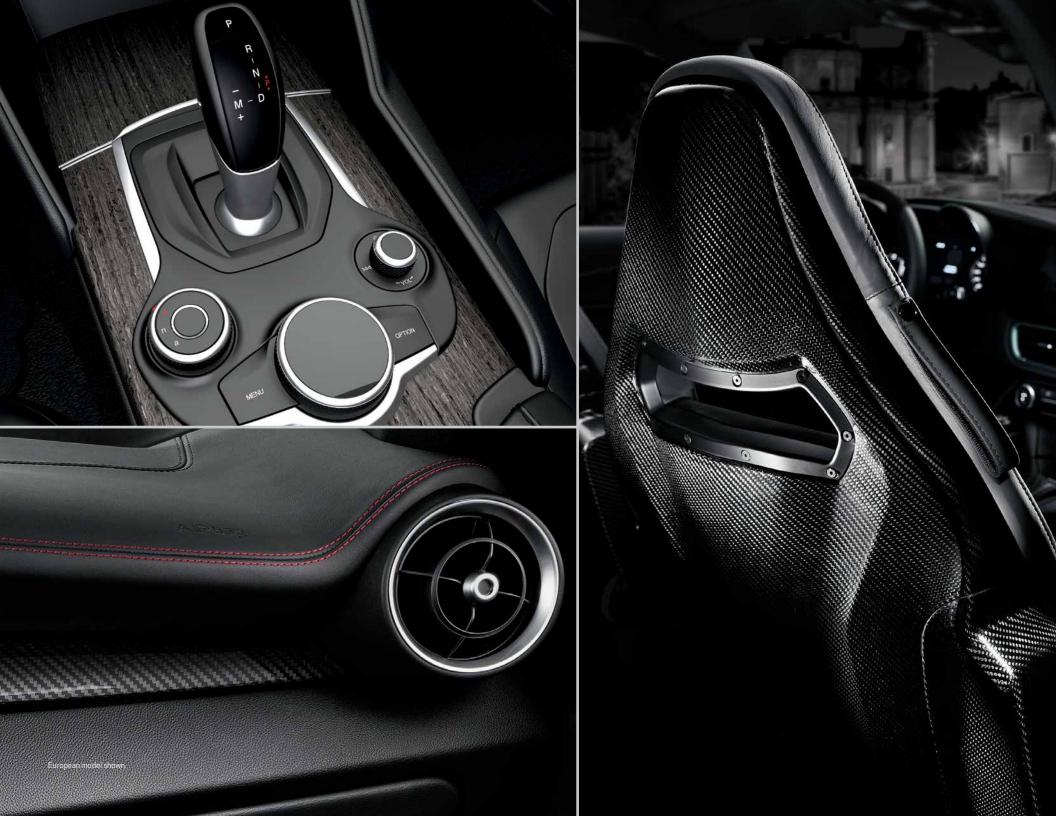

A CONNECTION WITH NO BOUNDARIES While the Giulia is crafted with the driver in mind, all passengers travel in comfort and safety. Competing at a world-class level requires the highest attention to detail: touch points exceed expectations with exquisite materials such as fine Italian leather and natural wood trims; craftsmanship is held in the highest regard. Every detail is meant to continually please and impress the center of Giulia's universe: the driver. The interior of the Giulia is striking for its combination of materials: surfaces in real wood, natural walnut or gray oak, brushed aluminum, carbon fiber and full-grain Italian leather. Materials are selected to be in full harmony with the personality of Giulia and the craft that only Italian style can provide. Form, function and beauty are inseparable, creating an intense experience appealing to all the senses.