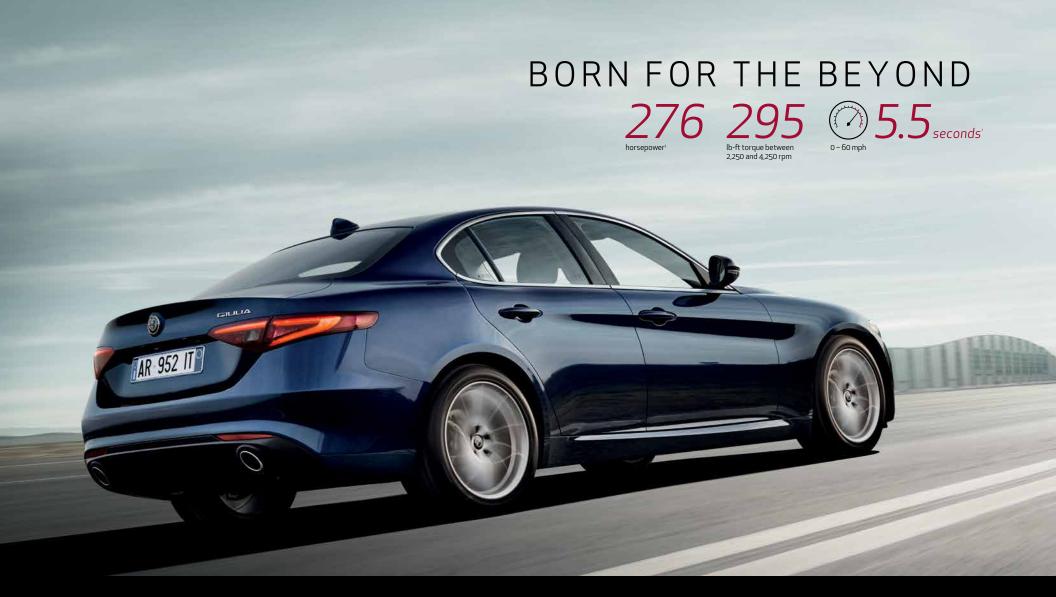

## FROM ONE POSITION COMES ENDLESS OPPORTUNITIES

The unforgettable lines and authoritative appearance of the all-new Giulia and Giulia Ti project more than a refined style, they embody the driving experience to its core. A return to rear-wheel drive combined with precise and direct steering lays a solid foundation for driving pleasure. An all-new, all-aluminum 276 horsepower<sup>1</sup> 2.0L 14 Intercooled Turbo engine featuring MultiAir<sup>®</sup> technology helps achieve a top speed of 149 mph, and 0 to 60 mph in 5.5 seconds<sup>2</sup> Minimal turbo lag and the 8-speed automatic transmission serve to exhilarate. For those who demand control, all Giulias feature the new all-aluminum Alfa Link<sup>TM</sup> suspension which greatly enhances road grip. The available Alfa Q4 All-Wheel Drive adds even more all-season traction and performance capability, transferring up to 60 percent of the engine's torque to the front wheels. It also handles up to a 2.5 percent mechanical over-slip — directing power to the outside rear wheel when cornering for even greater traction, turn-in and directional stability. What's created with every turn behind the wheel is an intense and symbiotic bond between foot and throttle — Giulia and Giulia Ti take performance from merely responsive to telepathic.