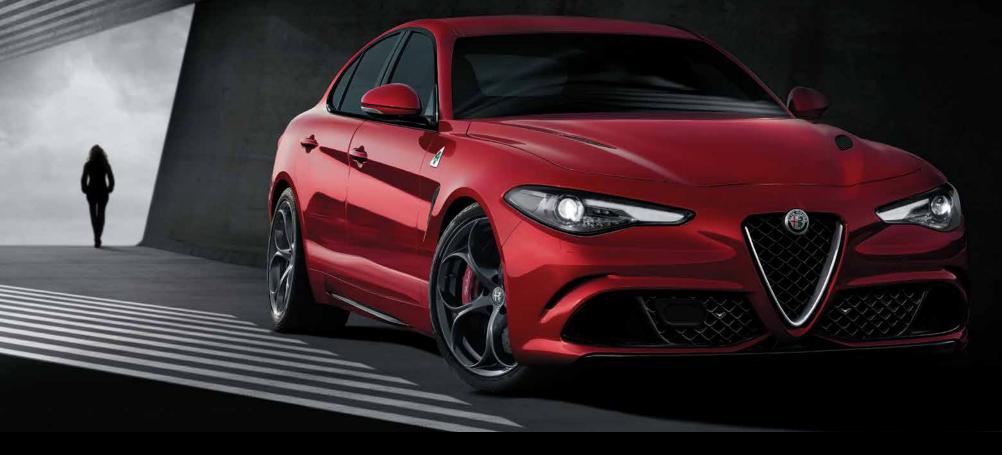

## A PAIR OF ACES: GIULIA and GIULIA Ti

On the rarest occasions, the winning hand is the one you are dealt. In the crowded market of sports sedans, the all-new Giulia arrives with all that it needs to own the game itself. Marked with the distinctive Alfa Romeo trilobe, pure allure is created through elegant lines, proportional balance and harmonious elements. Optimally balanced weight distribution and rear-wheel drive result in an aggressive stance; its profile of pure power and motion changes the horizon with a new perspective, truly exhilarating the driving experience. After all, this is an Alfa Romeo. In all, this is a new breed of sports sedan that will prove one thing: it knows how to redefine the standards of the game.

## A SCALPEL THAT INSPIRES WITH EVERY CUT

It stands with a confidence that is at once carefully calculated and entirely natural. The lines of the Giulia are so exquisitely drawn that the attitude they project is simply second nature. These brilliant proportions are based on something not readily apparent: the technical architecture of the entire car. The all-new Giulia boasts an unmistakable identity — beneath all its beauty, materials are carefully selected to obtain near-perfect weight distribution. Optimal power-to-weight ratio is achieved through extraordinary engine performance and ultralight materials, including a carbon fiber driveshaft and the use of aluminum in its engine and suspension. It all translates to greater efficiency and driving dynamics destined to inspire awe.