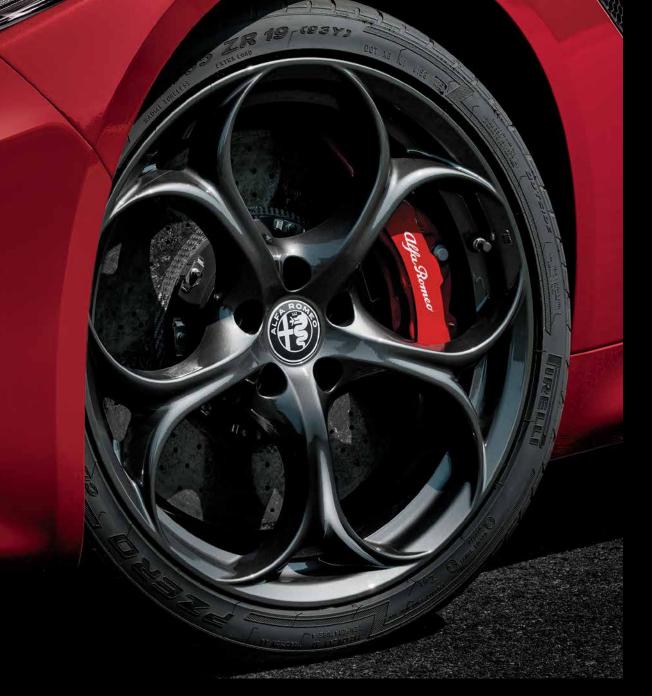

European model shown.

THE BLOODLINE RUNS STRAIGHT BACK TO THE THRONE Alfa Romeo reserves the Quadrifoglio badge for only its most high-performance creations: machines which bear more than a resemblance to the champions that came before them — they embody the pedigree of the legends themselves. For close to a century, the four-leaf clover has stood for more than a good-luck symbol for Alfa Romeo race victories and track records — it stands for the pinnacle of the very art of performance. It stands for the Alfa Romeo Giulia Quadrifoglio. The revered cloverleaf on the sculpted fender serves notice of the Giulia Quadrifoglio's caliber: 505 horsepower' generated by an all-new 2.9L Bi-Turbo direct-injection V6, amplified with performance-enhancing torque vectoring, Alfa patented sport suspension and Alfa DNA Pro with Race Mode. Race-ready leather/Alcantara® seats, 19-inch forged wheels, a carbon fiber rear spoiler and an active aero front splitter all add to the Giulia Quadrifoglio experience. Clearly, this is an Alfa Romeo that doesn't take legend lightly.

Choose your own Giulia style from nine different wheel designs ranging from 17- to 19-inches, dark and light finishes, 5-hole and radiating spoke configurations.

(1) Estimated horsepower based on manufacturer testing, (2) Based on the latest available manufacturer testing. Actual results may vary. Based on European pre-production model. Premium Mid-Size Sedan segment. RWD, 6-speed manual transmission pre-production European model tested. (3) RWD, 6-speed manual transmission pre-production European model tested.